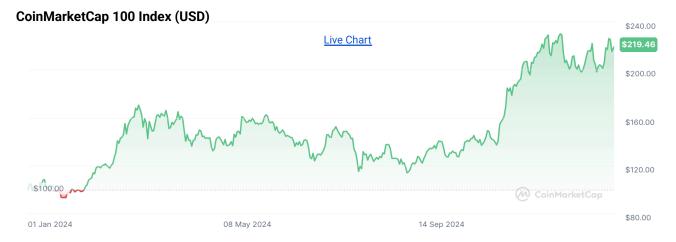

## **Historical Performance**

#### **Performance**

| INDEX LEVEL  | RETURN |        |       | ANNUALIZED RETURNS |       |       |        |
|--------------|--------|--------|-------|--------------------|-------|-------|--------|
|              | 1 MO   | 3 MOS  | YTD   | 1 YR               | 3 YRS | 5 YRS | 10 YRS |
| Price Return |        |        |       |                    |       |       |        |
| 219.46       | 6.94%  | 51.07% | 9.47% | 121.32%            | N/A   | N/A   | N/A    |